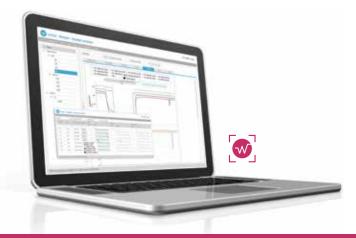

## WiDE

**WiDE** is an innovative data processing software that efficiently fills the gap between raw process data and high added-value information and knowledge of process performance. Fully integrated in your IT structure, it takes raw process data, improve it and then provide the corrected data to other applications within your organization.

It is easy to use and fully modular: different users can have different parts of the software available as well as different reports depending on their need. It is a robust software, developed as an industrial IT application that meets the constraints of reliability and availability.

With its ease of use and low maintenance required, the total cost of ownership is very low. Built using the latest web technologies, the communication protocols are standardized and **WiDE** can automatically provide other application with validated, corrected data.