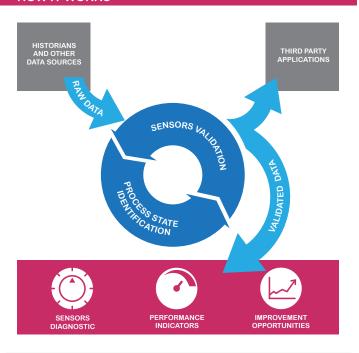

#### **HOW IT WORKS**

### In a nutshell WiDE:

- w is easy to use and maintain, through its web interface,
- oprovides improved data to third party applications,
- **™** is based on a modular approach, in order to serve different types of users,
- most importantly, provides insight to your process performance and recommendations on how to improve it.